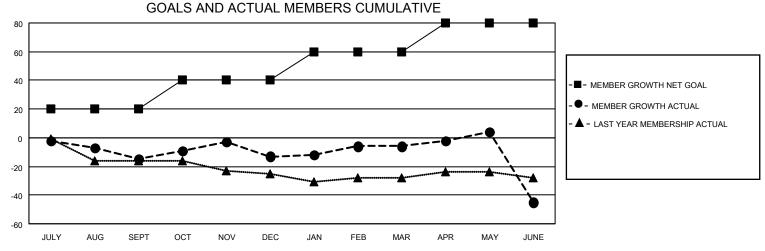

## District 44 N

Results as of: 6/30/2023

| Clubs                 |               |           |               | Members               |                       |                         |                                                    |
|-----------------------|---------------|-----------|---------------|-----------------------|-----------------------|-------------------------|----------------------------------------------------|
| RESULTS FOR 2022-2023 |               |           |               | RESULTS FOR 2022-2023 |                       |                         |                                                    |
| QUARTER               | NEW CLUB GOAL | NEW CLUBS | DROPPED CLUBS | QUARTER MEMB          | ER GROWTH NET<br>GOAL | MEMBER GROWTH<br>ACTUAL | DROPPED<br>MEMBERS ACTUAL<br>(including transfers) |
| JULY/AUG/SEPT         | 0             | 0         | 0             | JULY/AUG/SEPT         | 20                    | 18                      | 32                                                 |
| OCT/NOV/DEC           | 0             | 0         | 0             | OCT/NOV/DEC           | 20                    | 45                      | 33                                                 |
| JAN/FEB/MAR           | 0             | 0         | 0             | JAN/FEB/MAR           | 20                    | 35                      | 18                                                 |
| APR/MAY/JUNE          | 0             | 0         | 0             | APR/MAY/JUNE          | 20                    | 47                      | 83                                                 |